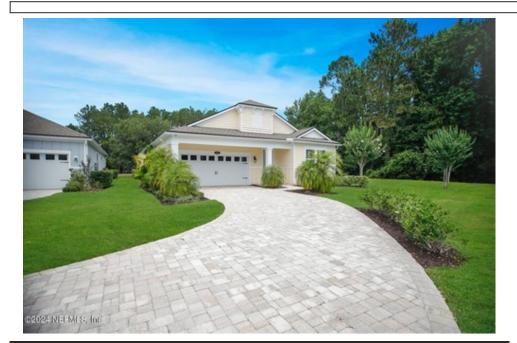

## 172 Perfect Dr, Saint Augustine, FL 32092

» Beds: 3 | Baths: 3 Full, 1 Half

» MLS #: 2032593

kimkhouk@gmail.com

» Single Family | 2,673 ft<sup>2</sup> | Lot: 25,265 ft<sup>2</sup> (0.58 acres)

» More Info: 172PerfectDr.IsForSale.com

## Remarks

Attention all buyers! Incredible opportunity now available at a greatly reduced price on this beautiful home! If buyer chooses First Coast Mortgage NMLS #1953441, a \$5000 credit will be applied towards closing costs for loan amounts \$500K or higher. Spacious home in the prestigious Legacy Trail in World Golf Village. This stunning property sits on a double lot with space for a pool and overlooks the 16th & 17th hole of the Slammer & Squire golf course. The first floor features two master bedrooms, a gourmet kitchen with sink filtration and water softener, wood look tile, mudroom, office, and upstairs bonus suite. Additional upgrades include a Ring doorbell, security camera, tray ceilings, surround sound speakers, and crown molding.